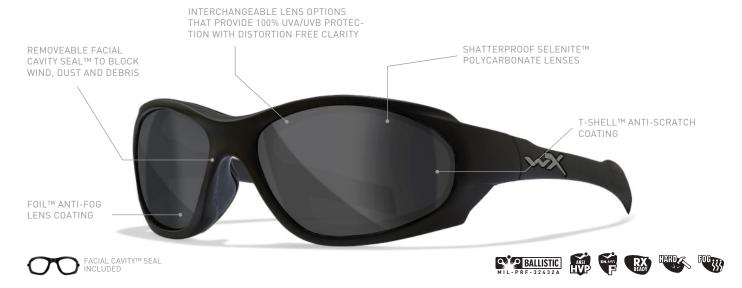

## CHANGEABLE

MIL-PRF-32432A ANSI Z.87 EN166F

With the XL-1 ADVANCED COMM versatility and function is key. Sold either with a two- or three-lens kit, making it is easy to swap out the lenses and match the different lighting conditions. The eyewear's rubberized nose pads give a secure fit, which can be even more close and secure with the enclosed Elastic Strap with Rubber Tips. It additionally comes with a removable gasket (Facial Cavity™ Seal) that blocks irritants and peripheral light. Equipped with the ultra-thin COMM temples, designed for a comfortable fit, when wearing earmuffs and other ear mounted communication devices, the XL-1 ADVANCED COMM is overall, truly, a model with many features and functions.

## **COMM TEMPLES**

COMM temples are thin enough to fit under shooting earmuffs, and other ear mounted communication devices providing a comfortable fit.

Besides providing a high level of comfort, when being used together with shooting and communication earmuffs, the COMM temples also minimize the risk of decreasing the effect of the hearing protection. In this way, the user is provided with the optimal solution, when combining eye and on-ear protection.

The high flexibility of the materials, provided through the thin and ergonomic design of the COMM temples, allow the temples to firmly adapt to the shape of the user's head, creating a harmonious solution between the eyes and the on-ear protection.