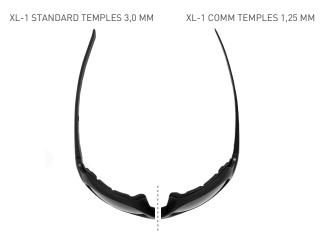

## **COMM TEMPLES**

COMM temples are thin enough to fit under shooting earmuffs, and other ear mounted communication devices providing a comfortable fit.

Besides providing a high level of comfort, when being used together with shooting and communication earmuffs, the COMM temples also minimize the risk of decreasing the effect of the hearing protection. In this way, the user is provided with the optimal solution, when combining eye and on-ear protection.

The high flexibility of the materials, provided through the thin and ergonomic design of the COMM temples, allow the temples to firmly adapt to the shape of the user's head, creating a harmonious solution between the eyes and the on-ear protection.