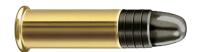

# **RWS Club**

Item no. 2132885

# **Properties**

*Type of weapon* Rifle, Pistol, Target pistol, Standard pistol

Calibre .22 l.r.

Lead bullet 2.60 g

V<sub>0</sub> 330 m/s

Barrel length 650.00 mm

Packing unit 50 Pcs.