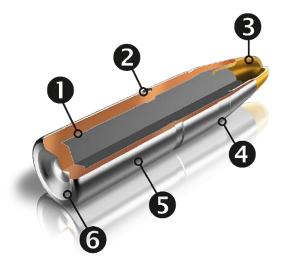

## **Construction Evolution-bullet**

- 1. Lead core bonded (=fused) with the jacket for convincing penetration
- 2. Cannelure for a solid bullet seat
- 3. Rapid-X-Tip for optimal response in the game's body
- 4. Sharp edge for cutting of hair at point of impact
- 5. Nickel-plated Tombac jacket for increased barrel life
- 6. Ballistic calotte for flight stability and precision at long distance