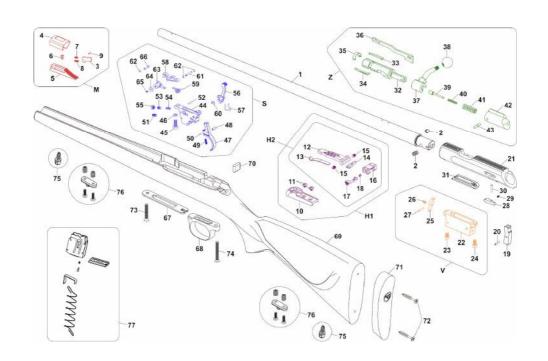

## LIST OF PARTS

| 1 Barrel *                 | 23 Magazine Housing Front   | 48 Trigger Pin                | 71 Butt Plate *                      |
|----------------------------|-----------------------------|-------------------------------|--------------------------------------|
| 2 Barrel Screw (2x)        | Screw                       | 49 Trigger Setting Screw (C)  | 72 Butt Plate Screw (2x)             |
| 3 Front Sight *            | 24 Magazine Housing Rear    | 50 Nylon Thread of Trigger    | 73 Front Connecting Screw            |
| 4 Front Sight Cover *      | Screw                       | Setting Screw                 | 74 Rear Connecting Screw             |
| 5 Front Sight Base *       | 25 Magazine Catch           | 51 Trigger Dead-Travel        | 75 Trigatti Sling Swivel Holder      |
| 6 Front Sight Base Screw * | 26 Magazine Catch Spring    | Screw (B)                     | (2x)*                                |
| 7 Front Sight Setting      | 27 Magazine Catch Pin       | 52 Nylon Thread of Trigger    | 76 Safari Sling Swivel Holder        |
| Screw (A)*                 | 28 Bolt Catch               | Dead Travel Screw             | (2x) *                               |
| 8 Front Sight Setting      | 29 Bolt Catch Spring        | 53 Trigger Pull Setting Screw | 77 Magazine *                        |
| Screw (B)*                 | 30 Bolt Catch Pin           | (A)                           | •                                    |
| 9 Front Sight Pin*         | 31 Bolt Guide               | 54 Trigger Pull Setting Screw |                                      |
| 10 Rear Sight Base*        | 32 Bolt                     | Spring                        | Spare parts assemblies:              |
| 11 Rear Sight Base Screw   | 33 Extractor                | 55 Trigger Pull Screw Nut     | opare parts assembles.               |
| (2x) *                     | 34 Holder                   | 56 Safety                     | M Front Sight                        |
| 12 Rear Sight Leaf*        | 35 Extractor Spring         | 57 Safety Spring              | H1 Rear sight with base              |
| 13 Rear Sight Leaf Spring* | 36 Striker                  | 58 Trigger Bar                | H2 Rear sight without base           |
| 14 Rear Sight Plate*       | 37 Bolt Handle              | 59 Trigger Bar Spring         | V Magazine Housing                   |
| 15 Rear Sight Screw (2x)*  | 38 Bolt Handle Ball         | 60 Safety Yoke Ring           | Z Bolt                               |
| 16 Slider                  | 39 Cocking Indicator        | 61 Trigger Bar Pin            | S Trigger mechanism                  |
| 17 Rear Sight Button*      | 40 Cocking Indicator Spring | 62 Safety Yoke Ring (3x)      | 99                                   |
| 18 Rear Sight Button       | 41 Striker Spring           | 63 Cam                        |                                      |
| Spring*                    | 42 Lock                     | 64 Cam Washer                 |                                      |
| 19 Magazine Housing        | 43 Lock Pin                 | 65 Cam Washer Screw           |                                      |
| Insert                     | 44 Trigger Mechanism        | 66 Cam Pin                    |                                      |
| 20 Magazine Housing        | Holder                      | 67 Frame                      | The parts marked * differ depending  |
| Insert Pin                 | 45 Holder Screw             | 68 Trigger Guard              | on the model of the rifle, or as the |
| 21 Receiver                | 46 Holder Screw Washer      | 69 Stock *                    | case may be in some versions are     |
| 22 Magazine Housing        | 47 Trigger                  | 70 Stock Insert*              | entirely missing.                    |
| -                          |                             |                               | Criticity missing.                   |
|                            |                             |                               |                                      |

|     | Rear Connecting Screw<br>Trigatti Sling Swivel Holder |
|-----|-------------------------------------------------------|
| 75  | Trigatti Sling Swivel Holder                          |
|     | (2x)*                                                 |
| 76  | Safari Sling Swivel Holder (2x) *                     |
| 77  | Magazine *                                            |
| Spa | are parts assemblies:                                 |
| M   | Front Sight                                           |
| Н1  | Rear sight with base                                  |
| H2  | Rear sight without base                               |
| V   | Magazine Housing                                      |
| Z   | Bolt                                                  |
| S   | Trigger mechanism                                     |