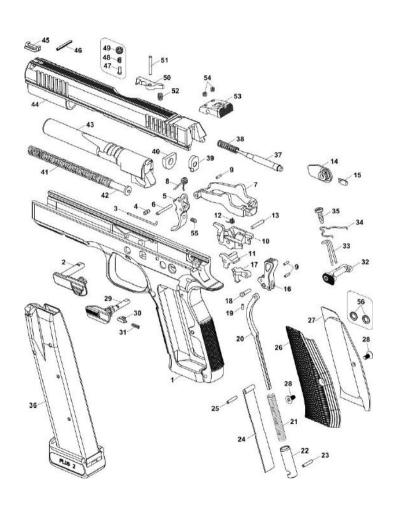

## LIST OF PARTS

- 1 Frame \*
- 2 Slide Stop \*
- 3 Slide Stop Spring
- 4 Slide Stop Spring Pin
- 5 Trigger \*
- 6 Trigger Pin
- 7 Trigger Bar
- 8 Trigger Spring
- 9 Pin (3x)
- 10 Ejector
- 11 Sear
- 12 Sear Spring
- 13 Sear Pin
- 14 Safety Right \*
- 15 Safety Detent Plunger Right \*
- 16 Hammer \*
- 17 Disconnector
- 18 Hammer Pin
- 19 Hammer Pin Retaining Peg
- 20 Main Spring Strut \*
- 21 Main Spring
- 22 Main Spring Plug \*
- 23 Main Spring Plug Pin
- 24 Magazine Guide \*
- 25 Magazine Guide Pin
- 26 Grip Panel Left \*
- 27 Grip Panel Right \*
- 28 Grip Panel Screw (2x) \*

- 29 Safety Left \*
- 30 Safety Detent Plunger Left
- 31 Safety Detent Plunger Spring \*
- 32 Magazine Catch
- 33 Magazine Catch Spring
- 34 Trigger Bar Spring
- 35 Magazine Catch Spring Screw
- 36 Magazine \*
- 37 Firing Pin \*
- 38 Firing Pin Spring
- 39 Firing Pin Stop \*
- 40 Buffer \*
- 41 Recoil Spring \*
  - 42 Recoil Spring Guide \*
  - 43 Barrel \*
  - 44 Slide \*
  - 45 Front Sight
  - 46 Front Sight Pin
- 47 Loaded Chamber Indicator \*
- 48 Loaded Chamber Indicator Spring \*
- 49 Loaded Chamber Indicator Nut \*
- 50 Extractor \*
- 51 Extractor Pin
- 52 Extractor Spring
- 53 Rear Sight \*
- 54 Securing Screw (2x) \*
- 55 Trigger Screw \*
- 56 Shaped Washer (2x) \*

## Comments:

The parts marked \* differ according to versions, or as case may be in some versions are entirely missing.