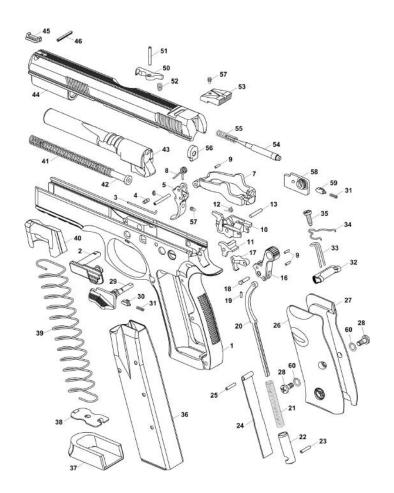

## LIST OF PARTS

- 1 Frame \*
- 2 Slide Stop
- 3 Slide Stop Spring
- 4 Slide Stop Spring Pin
- 5 Trigger
- 6 Trigger Pin 7 Trigger Bar
- 8 Trigger Spring
- 9 Pin (3x)
- 10 Ejector
- 11 Sear
- 12 Sear Spring
- 13 Sear Pin
- 14 -
- 15 -
- 16 Hammer
- 17 Disconnector
- 18 Hammer Pin19 Hammer Pin Retaining Peg
- 20 Main Spring Strut
- 21 Main Spring
- 22 Main Spring Plug
- 23 Main Spring Plug Pin
- 24 Magazine Guide
- 25 Magazine Guide Pin
- 26 Grip Panel Left \*
- 27 Grip Panel Right \*
  28 Grip Panel Screw (2x)
- 20 Onp : and 00.0
- 29 Safety Left \*
- 30 Safety Detent Plunger Left

- 31 Safety Detent Plunger Spring (2x)
- 32 Magazine Catch
- 33 Magazine Catch Spring
- 34 Trigger Bar Spring
- 35 Magazine Catch Spring Screw
- 36 Magazine Body \*
- 37 Magazine Base
- 38 Magazine Base Lock
- 39 Magazine Spring \*
- 40 Follower
- 41 Recoil Spring \*
- 42 Recoil Spring Guide \*
- 43 Barrel \*
- 44 Slide \*
  - 45 Front Sight
  - 46 Front Sight Pin
- 47 Loaded Chamber Indicator \*
- 48 Loaded Chamber Indicator Spring \*
- 49 Loaded Chamber Indicator Nut \*
- 50 Extractor \*
- 51 Extractor Pin
- 52 Extractor Spring
- 53 Rear Sight
- 54 Firing Pin \*
- 55 Firing Pin Spring
- 56 Firing Pin Stop \*
- 57 Securing screw (2x)
- 58 Safety Right
- 59 Safety Detent Plunger Right
- 60 Shaped Washer (2x)

## Comments:

The parts marked \* differ according to versions, or as case may be in some versions are entirely missing.