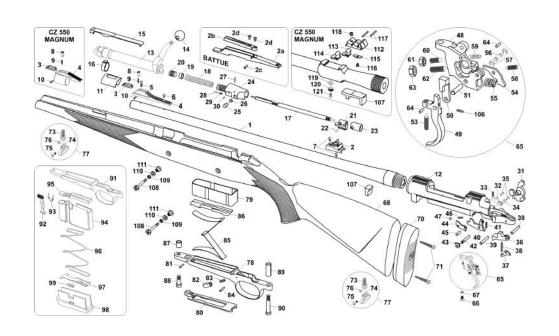

## LIST OF PARTS

30 Plunger Pin

| 1  | Barrel                     | 31 | Safety                    | 61 | Locking Nut M4            | 91   | Trigger Guard -         |
|----|----------------------------|----|---------------------------|----|---------------------------|------|-------------------------|
| 2  | Rear Sight                 | 32 | Safety Pawl               | 62 | Adjusting Screw, Trigger  |      | Magazine Version        |
| 3  | Front Sight                | 33 | Safety Pawl Spring        |    | Overtravel (C)            | 92   | Magazine Catch          |
| 4  | Front Sight Base           | 34 | Roller                    | 63 | Locking Nut               | 93   | Magazine Catch Spring   |
| 5  | Front Sight Base Screw 05  | 35 | Safety Pawl Pin           | 64 | Nylon Pin (2x)            | 94   | Magazine Shell          |
| 6  | Front Sight Base Screw 03  | 36 | Sear                      | 65 | Trigger Mechanism         | 95   | Follower                |
| 7  | Rear Sight Base Screw (2x) | 37 | Sear Stop                 | 66 | Screw                     | 96   | Magazine Spring         |
| 8  | Front Sight Detent         | 38 | Sear Spring               | 67 | Spring Washer             | 97   | Floor Plate Lock        |
| 9  | Detent Spring              | 39 | Sear Pin                  |    | Stock                     | 98   | Magazine Floor Plate    |
| 10 | Pin, Front Sight Detent    | 40 | Bolt Stop                 | 70 | Butt Plate                | 99   | Magazine Floor Plate    |
| 11 | Front Sight Cover          | 41 | Bolt Stop Spring          | 71 | Screw, Butt Plate         |      | Insert                  |
| 12 | Receiver                   |    | Safety Pin                | 73 | Swivel Wood Screw         | 106  | Trigger Spring          |
| 13 | Bolt                       | 43 | Retaining Plate           | 74 | Sling Swivel              | 107  | Stay                    |
| 14 | Bolt Handle Knob **        | 44 | Ejector                   | 75 | Swivel Screw              | 108  | Reinforcer Screw *      |
| 15 | Extractor                  | 45 | Ejector Pin               | 76 | Swivel Screw Washer       | 109  | Spring Washer *         |
| 16 | Extractor Collar           | 46 | Ejector Spring            | 77 | Swivel Assembly           | 110  | Washer *                |
| 17 | Firing Pin                 | 47 | Ball                      | 78 | Trigger Guard - Box       | 111  | Reinforcer Nut *        |
| 18 | Firing Pin Spring          | 48 | Holder                    |    | Version                   | 112  | Rear Sight Base         |
| 19 | Support, Firing Pin        | 49 | Trigger                   | 79 | Box Shell                 | 113  | Rear Sight Blade 200m   |
|    | Spring                     | 50 | Trigger Lever             | 80 | Floor Plate               | 114  | Rear Sight Blade 300m   |
| 20 | Nut, Firing Pin Spring     | 51 | Trigger Lever Pin         | 81 | Floor Plate Pin           | 115  | Rear Sight Spring       |
| 21 | Cocking Piece              | 53 | Adjusting Screw, Set      | 82 | Floor Plate Latch         | 116  | Rear Sight Spring Screw |
| 22 | Pin, Firing Pin Nut        |    | Trigger                   | 83 | Spring, Floor Plate Latch | 117  | Rear Sight Blade Pin    |
| 23 | Cap                        | 54 | Set Trigger Lever         | 84 | Pin, Floor Plate Latch    | 118  | Locking Screw           |
| 24 | Bolt Sleeve                | 55 | Spring, Set Trigger Lever | 85 | Magazine Box Spring       | 119  | Nut                     |
| 25 | Disassy Catch              | 56 | Pin                       | 86 | Magazine Follower         | 120  | Washer                  |
| 26 | Disassy Catch Spring       | 57 | Retaining Ring            | 87 | Front Spacer              | 121  | Forend Bolt             |
| 27 | Disassy Catch Pin          | 58 | Adjusting Screw (B)       | 88 | Frame Screw, Front        |      |                         |
| 28 | Disassy Catch Plunger      | 59 | Spring, Trigger Pull      | 89 | Rear Spacer               |      |                         |
| 29 | Plunger Spring             | 60 | Adjusting Screw, Trigger  | 90 | Frame Screw, Rear         | * Me | edium 2x, Magnum 1x     |
|    |                            |    |                           |    |                           |      |                         |

Pull (A)

<sup>\*</sup> Medium 2x, Magnum 1x

<sup>\*\*</sup> Does not apply to Magnum